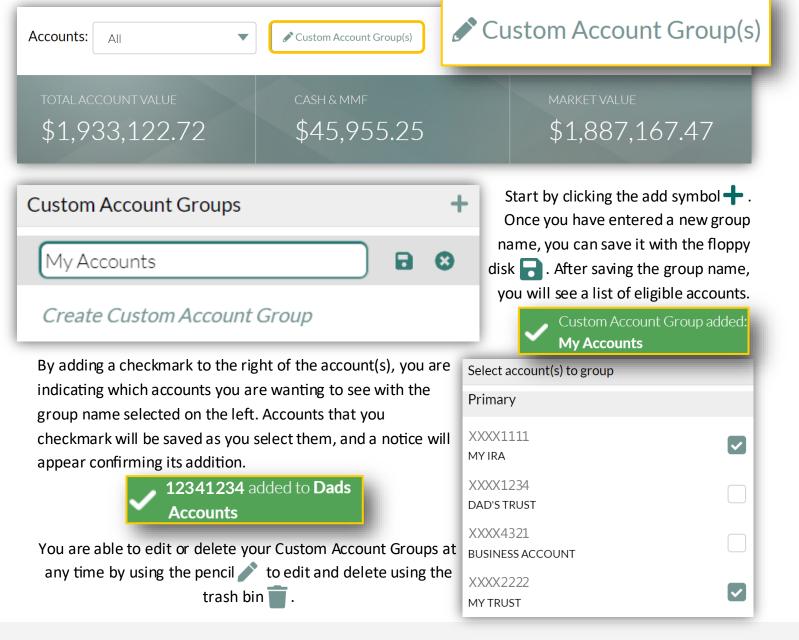

## **Custom Account Groups**

Custom Account Grouping can be used to organize and control your view of the accounts you have access to. For example, you can separate your business accounts from your personal accounts using this feature.

For your convenience, this can be found on the first page of the Dashboard or in the Settings menu. While you are on the Dashboard, click on "Custom Account Group(s)" located above your account values to begin organizing your accounts.