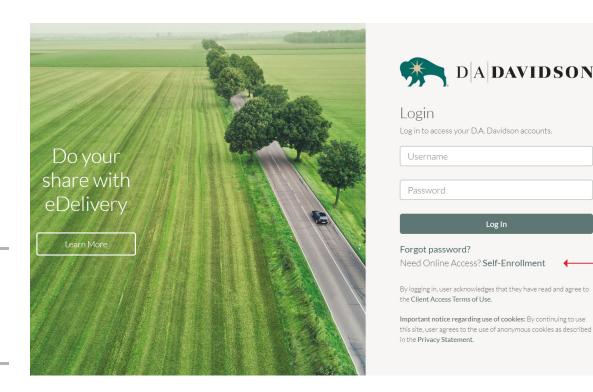

Enrolling in Client Access is simple. You will need the following:

- · Social Security Number
- Date of Birth
- D.A. Davidson Account Number (found on your statement)
- Zip Code
- Valid Email Address

Visit <u>access.davidsoncompanies.com</u> to arrive at the Client Access login page, and click on the **Self-Enrollment** link located below the Log In button. Then follow the step-by-step directions on the screen to enroll in Client Access.